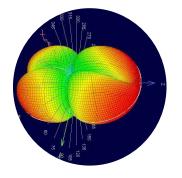

#### **ANTENNA PATTERNS**

7 dBi @ 1800 MHz

7.5 dBi @ 2400 MHz

8.5 dBi @ 2600 MHz

10.5 dBi @ 5800 MHz