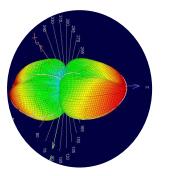

#### **ANTENNA PATTERNS**

7 dBi @ 1800 MHz

7.5 dBi @ 2400 MHz

8.5 dBi @ 2600 MHz

10.5 dBi @ 5800 MHz