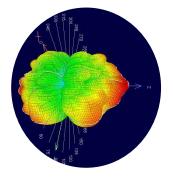

#### **ANTENNA PATTERNS**

7 dBi @ 1800 MHz

7.5 dBi @ 2400 MHz

8.5 dBi @ 2600 MHz

10.5 dBi @ 5800 MHz