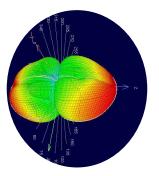

#### **ANTENNA PATTERNS**

7 dBi @ 1800 MHz

7.5 dBi @ 2400 MHz

8.5 dBi @ 2600 MHz

10.5 dBi @ 5800 MHz